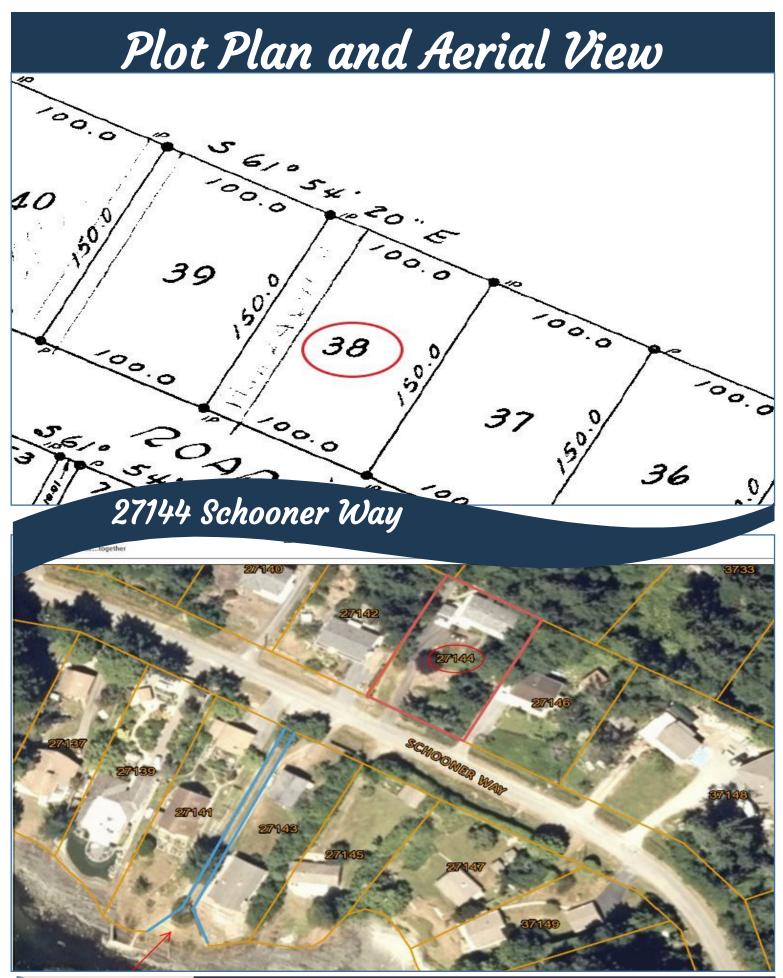

## 27144 Schooner Way

Hope Bay: 250-629-3166 Sidney: 250-656-5062 info@DocksideRealty.ca

Southwest Facing Ocean View Home with Ocean Access Across the Street! This 2 BR plus den, 1.5 BA, approximately 1050 sq ft home is bright inside with an open plan. Don't let the size fool you, there is plenty of opportunity to add additional live/work space in the unfinished studio above the detached single car garage. Recent & permitted upgrades include new electrical service & panel, structural repairs to the garage & studio above & updated wiring. Large windows in the living room soak in the all-day sunshine & the giant deck is perfect for watching the sunsets. On municipal water & sewer. Across the road from the lovely Boat Nook ocean access point. Conveniently located within walking distance of Thieves Bay Marina, where land-based whale watching is spectacular & moorage rates are extremely affordable. Opportunity knocks! Sellers will be reviewing any/all offers at 3PM on April 27, 2021. Please leave offers open for 24 hours.

### 27144 Schooner Way

Year Built (est): 1964 Lot Acres: 0.35 Bedrooms: 2 Bathrooms: 2 Fin SqFt: 1,043 Unfin SqFt: 440 Bsmt: Crawl space Water: Drilled Well Waste: Septic

System

Driveway: Gravel/dirt

Foundation: Concrete Poured